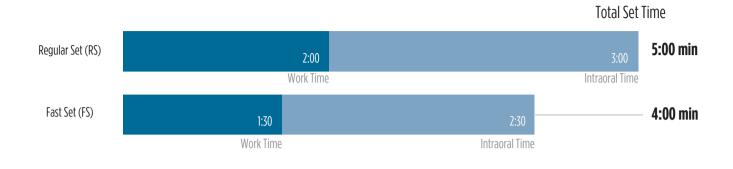

## **Material Set Times**

#### Data on file.

|                                                   | LB Wash                                                                                    | Med/Mono                                                                                   | HB Tray                                                                                   | Bite Reg                                                                          |
|---------------------------------------------------|--------------------------------------------------------------------------------------------|--------------------------------------------------------------------------------------------|-------------------------------------------------------------------------------------------|-----------------------------------------------------------------------------------|
| Options:<br>Delivery,<br>Viscosity &<br>Set Times | A light body<br>material with<br>lowest<br>viscosity and<br>vivid<br>contrasting<br>color. | Medium<br>consistency/<br>monophase<br>material, a<br>balance<br>between flow<br>and body. | Heavy body<br>material with<br>outstanding<br>dimensional<br>stability and<br>elasticity. | Excellent<br>resistance to<br>deformation<br>to protect<br>occlusal<br>integrity. |
| Cartridge<br>50ml 1:1                             | Fast Set<br>Regular Set                                                                    | Fast Set<br>Regular Set                                                                    | Fast Set<br>Regular Set                                                                   | Work Time: 15<br>seconds<br>Total Set<br>Time: 1 minute                           |
| Volume<br>380mi 1:1                               |                                                                                            |                                                                                            | Fast Set<br>Regular Set                                                                   |                                                                                   |